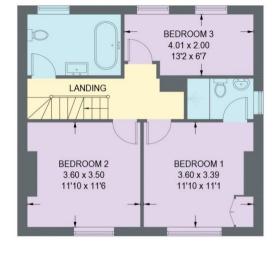

## **52 CRIMICAR LANE**

APPROXIMATE GROSS INTERNAL AREA = 126.3 SQ M / 1359 SQ FT CELLAR = 17.8 SQ M / 191 SQ FT TOTAL = 144.1 SQ M / 1550 SQ FT

MITCHEN /
BREAKFAST ROOM
6.99 x 3.69
22'11 x 12'1

DINING ROOM
3.60 x 3.50
11'10 x 11'6

SITTING ROOM
4.44 x 3.40
14'7 x 11'2

CELLAR 17.8 SQ M / 191 SQ FT

GROUND FLOOR 51.0 SQ M / 549 SQ FT

FIRST FLOOR 51.1 SQ M / 550 SQ FT

SECOND FLOOR 24.2 SQ M / 260 SQ FT

Illustration for identification purposes only, measurements are approximate, not to scale.