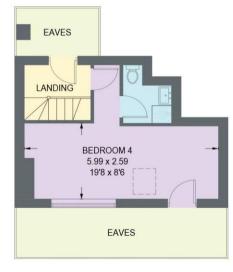

## **52 CRIMICAR LANE**

APPROXIMATE GROSS INTERNAL AREA = 126.3 SQ M / 1359 SQ FT CELLAR = 17.8 SQ M / 191 SQ FT TOTAL = 144.1 SQ M / 1550 SQ FT

MITCHEN /
BREAKFAST ROOM
6.99 x 3.69
22'11 x 12'1

DINING ROOM
3.60 x 3.50
11'10 x 11'6

SITTING ROOM
4.44 x 3.40
14'7 x 11'2

CELLAR 17.8 SQ M / 191 SQ FT

GROUND FLOOR 51.0 SQ M / 549 SQ FT

FIRST FLOOR 51.1 SQ M / 550 SQ FT

SECOND FLOOR 24.2 SQ M / 260 SQ FT

Illustration for identification purposes only, measurements are approximate, not to scale.