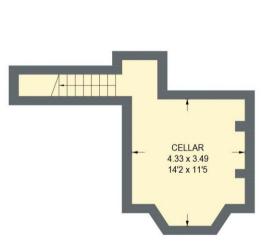

## **52 CRIMICAR LANE**

APPROXIMATE GROSS INTERNAL AREA = 126.3 SQ M / 1359 SQ FT CELLAR = 17.8 SQ M / 191 SQ FT TOTAL = 144.1 SQ M / 1550 SQ FT

MITCHEN /
BREAKFAST ROOM
6.99 x 3.69
22'11 x 12'1

DINING ROOM
3.60 x 3.50
11'10 x 11'6

SITTING ROOM
4.44 x 3.40
14'7 x 11'2

CELLAR 17.8 SQ M / 191 SQ FT

GROUND FLOOR 51.0 SQ M / 549 SQ FT

FIRST FLOOR 51.1 SQ M / 550 SQ FT

SECOND FLOOR 24.2 SQ M / 260 SQ FT

Illustration for identification purposes only, measurements are approximate, not to scale.